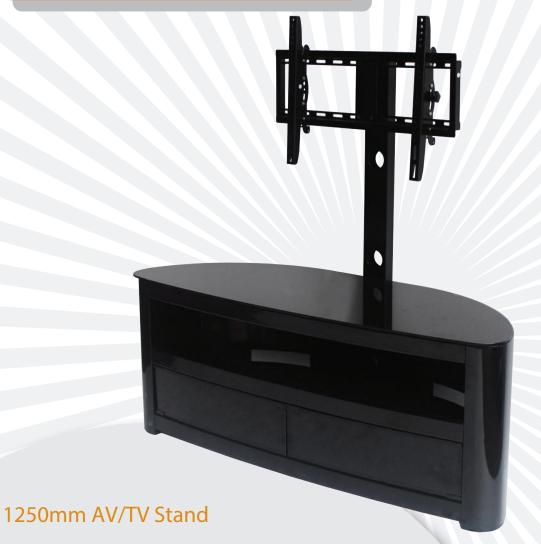

## MODEL CORRESPONDENCE ACM 1250B

The ACM1250B is part of the AVS Woodman range of AV furniture - structurally strong yet incredibly stylish. Made from high-quality materials, this product is solid, sturdy and incorporates many lifestyle features. The support structure is finished in a high gloss piano finish. Tilt and Swivel bracket with Roll Control for a more stylish modern look

DIMENSIONS (W x D x H) 1250 x 490 x 1270mm

TV SIZE Suitable for flat-panel TVs up to 55"

SHELF SIZES (W x D x H)
Top shelf – 1250 x 450 x 6 mm
Middle shelf – 1067 x 401 x 5 mm
Bottom shelf – 1067 x 401 x 5 mm

## **FEATURES**

- Contemporary styling (designed to fit any decor)
- Capacity to fit up to 4 standard AV components
- Cable Management System
- Tilt and Swivel bracket with Roll Control

## WEIGHT CAPACITY

Top shelf – 40kg / 88lbs Middle shelf – 10kg / 22lbs Bottom shelf – 20kg / 44lbs TV Mount - 40kg / 88lbs FINISH Black -ACM1250B